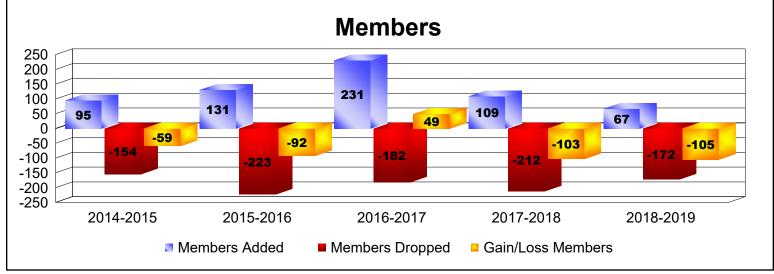

District 31 S

As of June 2019 Cumulative

| Year      | New<br>Clubs | Dropped<br>Clubs | Gain/<br>Loss<br>Clubs | New<br>Members | Charter<br>Members | Reinstate<br>Members | Transfer<br>Members | Total<br>Member<br>Added | Total<br>Members<br>Dropped | Gain/<br>Loss<br>Members |
|-----------|--------------|------------------|------------------------|----------------|--------------------|----------------------|---------------------|--------------------------|-----------------------------|--------------------------|
| 2014-2015 | 0            | 0                | 0                      | 85             | 0                  | 6                    | 4                   | 95                       | -154                        | -59                      |
| 2015-2016 | 0            | -4               | -4                     | 119            | 0                  | 9                    | 3                   | 131                      | -223                        | -92                      |
| 2016-2017 | 2            | -1               | 1                      | 119            | 76                 | 8                    | 28                  | 231                      | -182                        | 49                       |
| 2017-2018 | 0            | -5               | -5                     | 96             | 2                  | 4                    | 7                   | 109                      | -212                        | -103                     |
| 2018-2019 | 0            | -4               | -4                     | 52             | 2                  | 3                    | 10                  | 67                       | -172                        | -105                     |
| Average   | 0            | -3               | -2                     | 94             | 16                 | 6                    | 10                  | 127                      | -189                        | -62                      |