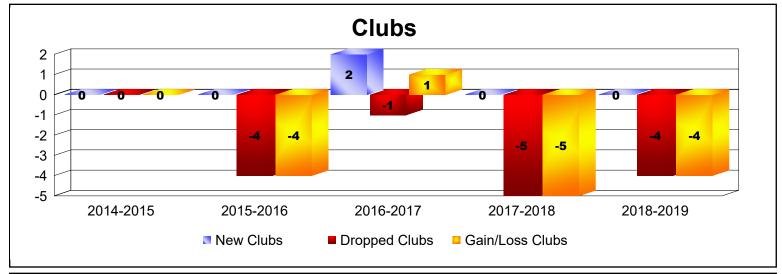

District 31 S

As of June 2019 Cumulative

| Year      | New<br>Clubs | Dropped<br>Clubs | Gain/<br>Loss<br>Clubs | New<br>Members | Charter<br>Members | Reinstate<br>Members | Transfer<br>Members | Total<br>Member<br>Added | Total<br>Members<br>Dropped | Gain/<br>Loss<br>Members |
|-----------|--------------|------------------|------------------------|----------------|--------------------|----------------------|---------------------|--------------------------|-----------------------------|--------------------------|
| 2014-2015 | 0            | 0                | 0                      | 85             | 0                  | 6                    | 4                   | 95                       | -154                        | -59                      |
| 2015-2016 | 0            | -4               | -4                     | 119            | 0                  | 9                    | 3                   | 131                      | -223                        | -92                      |
| 2016-2017 | 2            | -1               | 1                      | 119            | 76                 | 8                    | 28                  | 231                      | -182                        | 49                       |
| 2017-2018 | 0            | -5               | -5                     | 96             | 2                  | 4                    | 7                   | 109                      | -212                        | -103                     |
| 2018-2019 | 0            | -4               | -4                     | 52             | 2                  | 3                    | 10                  | 67                       | -172                        | -105                     |
| Average   | 0            | -3               | -2                     | 94             | 16                 | 6                    | 10                  | 127                      | -189                        | -62                      |